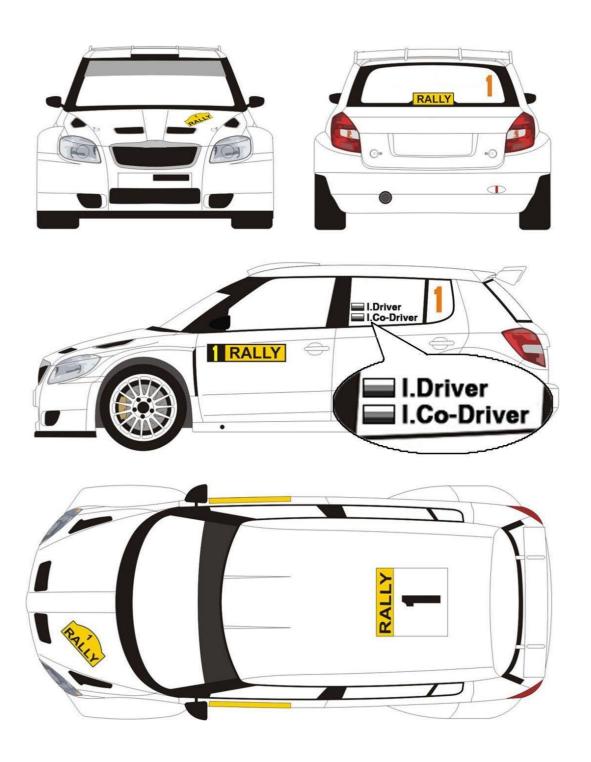

#### Art. 6. Advertising and Identification

See Appendix 4 of these SR "Decals and positioning of supplementary advertising".

#### Art. 6.1 Obligatory organiser's advertising

Rally plate: 55<sup>th</sup> Serbia Rally

Competition number size: 67 x 17 cm

55th Serbia Rally 2022

The organiser will provide each crew with the number identification (67x17cm), which must be affixed to their car in the stated positions before scrutineering. Each panel shall be placed horizontally at the leading edge of each front door, with the number at the front. The top of the plate shall be between 7 cm and 10 cm below the lower limit of the window. **It is not allowed to cut the panel.** 

#### Art. 6.2 Optional organiser's advertising

Additional organiser's advertising: AMSS sticker

Spaces on the vehicle that must be kept free: *Hood* 